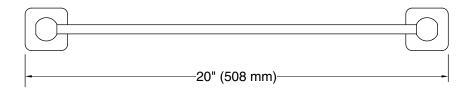

Parallel™ 18" towel bar K-23524

### **Features**

- 18" (457 mm) bar.
- Coordinates with other products in the Parallel collection.