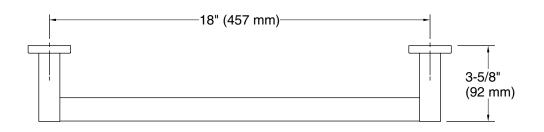

Parallel™ 18" towel bar K-23524

### **Features**

- 18" (457 mm) bar.
- Coordinates with other products in the Parallel collection.

### **Technical Information**

All product dimensions are nominal. Installation Type: Wall-mount

Material: Zinc, Stainless Steel